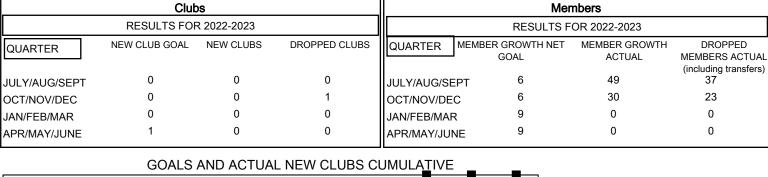

## Multiple District 28

Results as of: 12/31/2022

**LOCATION: UTAH** 

|   | Members               |                     |    |          |                       |  |  |  |  |
|---|-----------------------|---------------------|----|----------|-----------------------|--|--|--|--|
|   | RESULTS FOR 2022-2023 |                     |    |          |                       |  |  |  |  |
| S | QUARTER               | MEMBER GROW<br>GOAL |    | UAL MEMB | ROPPED<br>ERS ACTUAL  |  |  |  |  |
|   | JULY/AUG/SE           | PT 6                | 49 | ` .      | ding transfers)<br>37 |  |  |  |  |
|   | OCT/NOV/DE            | 6                   | 30 | 2        | 23                    |  |  |  |  |
|   | JAN/FEB/MAR           | 9                   | 0  |          | 0                     |  |  |  |  |
|   | APR/MAY/JUN           | √E 9                | 0  |          | 0                     |  |  |  |  |