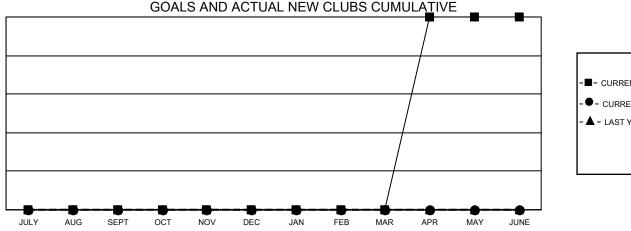

- ■ - CURRENT YEAR GOALS FOR NEW CLUBS

- CURRENT YEAR ACTUAL NEW CLUBS

▲ - LAST YEAR ACTUAL NEW CLUBS

| DROPPED CLUBS: 1          |    | 22 CLUBS OF 52 ADDED 1 OR MORE<br>NEW MEMBERS | GENDER DISTRIBUTION               |              |
|---------------------------|----|-----------------------------------------------|-----------------------------------|--------------|
|                           |    |                                               | MALE                              | 664 (70.71%) |
|                           |    |                                               | FEMALE                            | 275 (29.29%) |
| DROPPED MEMBERS           |    |                                               | NON BINARY                        | 0 (0.00%)    |
| DECEASED                  | 7  |                                               | PREFER NOT TO ANSWER              | 0 (0.00%)    |
| CLUB CANCELLED 5 OTHER 48 |    |                                               | TOTAL FAMILY UNIT MEMBERS         | 244          |
|                           |    | CLICK HERE FOR CUMULATIVE                     | TOTALTAMILI ONIT MILMBLING        | 244          |
| TOTAL                     | 60 | MEMBERSHIP DATA                               | FAMILY MEMBERS PAYING HAL<br>DUES | F 123        |