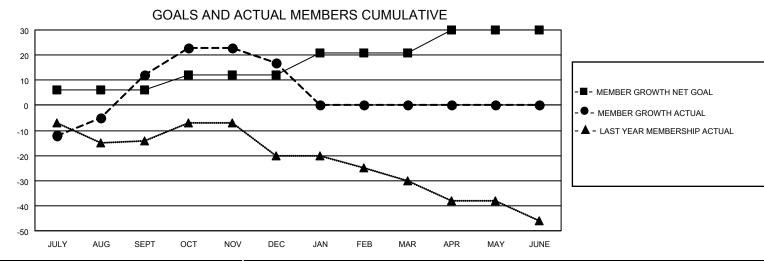

## Multiple District 28

Results as of: 12/31/2022

**LOCATION: UTAH** 

|   | Members               |                     |    |          |                       |  |  |  |  |
|---|-----------------------|---------------------|----|----------|-----------------------|--|--|--|--|
|   | RESULTS FOR 2022-2023 |                     |    |          |                       |  |  |  |  |
| S | QUARTER               | MEMBER GROW<br>GOAL |    | UAL MEMB | ROPPED<br>ERS ACTUAL  |  |  |  |  |
|   | JULY/AUG/SE           | PT 6                | 49 | ` .      | ding transfers)<br>37 |  |  |  |  |
|   | OCT/NOV/DE            | 6                   | 30 | 2        | 23                    |  |  |  |  |
|   | JAN/FEB/MAR           | 9                   | 0  |          | 0                     |  |  |  |  |
|   | APR/MAY/JUN           | √E 9                | 0  |          | 0                     |  |  |  |  |